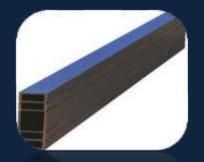

Polyethylene) based Wood Composite Decking, Fence System, Wall Cladding and Pergola System Pergola profiles biggest production capacity in Turkey since 2009

Arline has production capacity 45.000 m2 decking profile per month with 105 employees by 3 shift working (24 hours )

Arline annual turnover was 6.500.000 Euro in 2022.

Arline has been exports 98% of its production and 85% of this amount is exported to European Countries expecially to the Germany, Austria, Spain and Balkan Countries.

Our products no have PVC and any carcinogenic. We have ISO 9001, ISO 14000 and OHSAS 18001 system certificates and also our Products has FSC.











Never use carcinogenic known Materials in products

### **DECK PROFILES**













## FENCE AND SIDING PROFILES









# PERGOLA PROFILES













## PERGOLA COMPONENTS













# KOMPOZIT