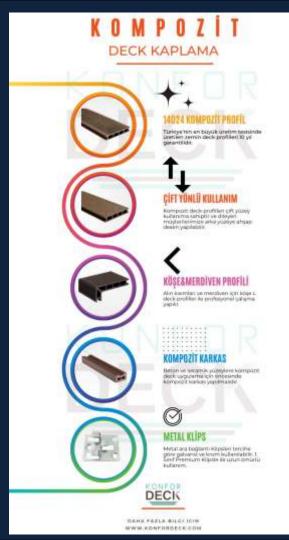

m, Wall Cladding and Pergola System Pergola profiles biggest production capacity in Turkey since 2009

Arline has production capacity 45.000 m2 decking profile per month with 105 employees by 3 shift working (24 hours )

Arline annual turnover was 6.500.000 Euro in 2022.

Arline has been exports 98% of its production and 85% of this amount is exported to European Countries expecially to the Germany, Austria, Spain and Balkan Countries.

Our products no have PVC and any carcinogenic. We have ISO 9001, ISO 14000 and OHSAS 18001 system certificates and also our Products has FSC.











Never use carcinogenic known Materials in products

### **DECK PROFILES**













## FENCE AND SIDING PROFILES









# PERGOLA PROFILES













## PERGOLA COMPONENTS













# KOMPOZIT