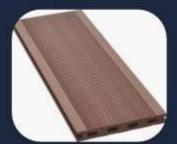

ct range and capacity



Arline has been producing HDPE (High Density Polyethylene) based Wood Composite Decking, Fence System, Wall Cladding and Pergola System Pergola profiles biggest production capacity in Turkey since 2009

Arline has production capacity 45.000 m2 decking profile per month with 105 employees by 3 shift working (24 hours )

Arline annual turnover was 6.500.000 Euro in 2022.

Arline has been exports 98% of its production and 85% of this amount is exported to European Countries expecially to the Germany, Austria, Spain and Balkan Countries.

Our products no have PVC and any carcinogenic. We have ISO 9001, ISO 14000 and OHSAS 18001 system certificates and also our Products has FSC.











Never use carcinogenic known Materials in products

### **DECK PROFILES**













## FENCE AND SIDING PROFILES









# PERGOLA PROFILES













## PERGOLA COMPONENTS













# KOMPOZIT