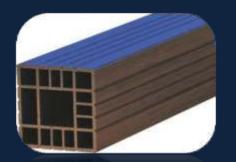

y Polyethylene) based Wood Composite Decking, Fence System, Wall Cladding and Pergola System Pergola profiles biggest production capacity in Turkey since 2009

Arline has production capacity 45.000 m2 decking profile per month with 105 employees by 3 shift working (24 hours )

Arline annual turnover was 6.500.000 Euro in 2022.

Arline has been exports 98% of its production and 85% of this amount is exported to European Countries expecially to the Germany, Austria, Spain and Balkan Countries.

Our products no have PVC and any carcinogenic. We have ISO 9001, ISO 14000 and OHSAS 18001 system certificates and also our Products has FSC.











Never use carcinogenic known Materials in products

### **DECK PROFILES**













## FENCE AND SIDING PROFILES









# PERGOLA PROFILES













## PERGOLA COMPONENTS













# KOMPOZIT