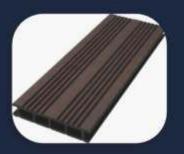

duct range and capacity



Arline has been producing HDPE (High Density Polyethylene) based Wood Composite Decking, Fence System, Wall Cladding and Pergola System Pergola profiles biggest production capacity in Turkey since 2009

Arline has production capacity 45.000 m2 decking profile per month with 105 employees by 3 shift working (24 hours )

Arline annual turnover was 6.500.000 Euro in 2022.

Arline has been exports 98% of its production and 85% of this amount is exported to European Countries expecially to the Germany, Austria, Spain and Balkan Countries.

Our products no have PVC and any carcinogenic. We have ISO 9001, ISO 14000 and OHSAS 18001 system certificates and also our Products has FSC.











Never use carcinogenic known Materials in products

### **DECK PROFILES**













## FENCE AND SIDING PROFILES









# PERGOLA PROFILES













## PERGOLA COMPONENTS













# KOMPOZIT