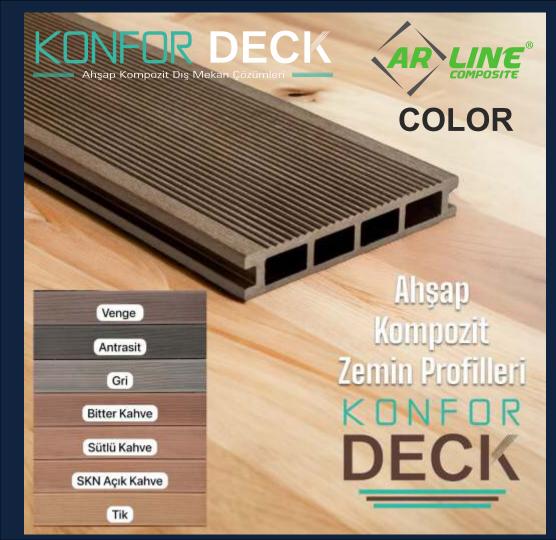

tem, Wall Cladding and Pergola System Pergola profiles biggest production capacity in Turkey since 2009

Arline has production capacity 45.000 m2 decking profile per month with 105 employees by 3 shift working (24 hours )

Arline annual turnover was 6.500.000 Euro in 2022.

Arline has been exports 98% of its production and 85% of this amount is exported to European Countries expecially to the Germany, Austria, Spain and Balkan Countries.

Our products no have PVC and any carcinogenic. We have ISO 9001, ISO 14000 and OHSAS 18001 system certificates and also our Products has FSC.











Never use carcinogenic known Materials in products

### **DECK PROFILES**













## FENCE AND SIDING PROFILES









# PERGOLA PROFILES













## PERGOLA COMPONENTS













# KOMPOZIT