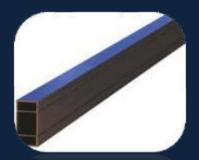

lyethylene) based Wood Composite Decking, Fence System, Wall Cladding and Pergola System Pergola profiles biggest production capacity in Turkey since 2009

Arline has production capacity 45.000 m2 decking profile per month with 105 employees by 3 shift working (24 hours )

Arline annual turnover was 6.500.000 Euro in 2022.

Arline has been exports 98% of its production and 85% of this amount is exported to European Countries expecially to the Germany, Austria, Spain and Balkan Countries.

Our products no have PVC and any carcinogenic. We have ISO 9001, ISO 14000 and OHSAS 18001 system certificates and also our Products has FSC.











Never use carcinogenic known Materials in products

### **DECK PROFILES**













## FENCE AND SIDING PROFILES









# PERGOLA PROFILES













## PERGOLA COMPONENTS













# KOMPOZIT